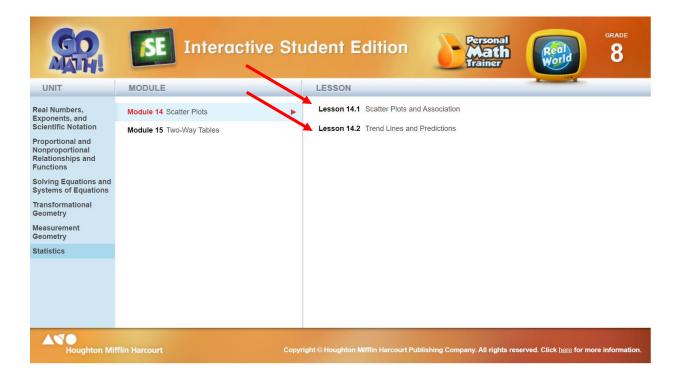

Then, click on Statistics

• Then, click on Module 14: Scatterplots

 Lessons should come up under "Lesson." Students can complete the interactive lessons and complete practice problems with the Personal Math Trainer.

 Students can also complete the Module 15 lessons and practice problems by clicking on Module 15: Two Way Tables

 Lessons should come up under "Lesson." Students can complete the interactive lessons and complete practice problems with the Personal Math Trainer.