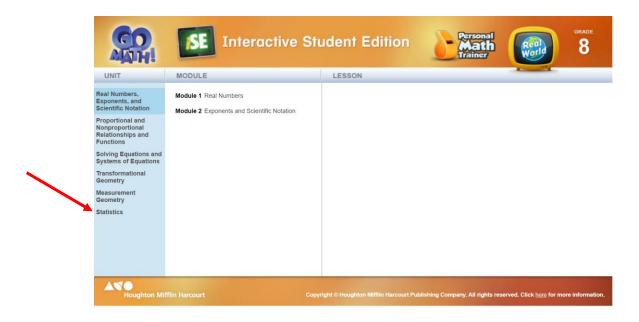

Then, click on Statistics

• Then, click on Module 14: Scatterplots

 Lessons should come up under "Lesson." Students can complete the interactive lessons and complete practice problems with the Personal Math Trainer.