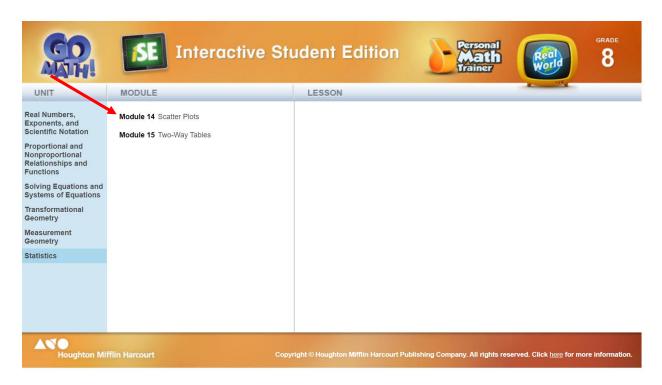

Then, click on Statistics

• Then, click on Module 14: Scatterplots

 Lessons should come up under "Lesson." Students can complete the interactive lessons and complete practice problems with the Personal Math Trainer.

 Students can also complete the Module 15 lessons and practice problems by clicking on Module 15: Two Way Tables

 Lessons should come up under "Lesson." Students can complete the interactive lessons and complete practice problems with the Personal Math Trainer.