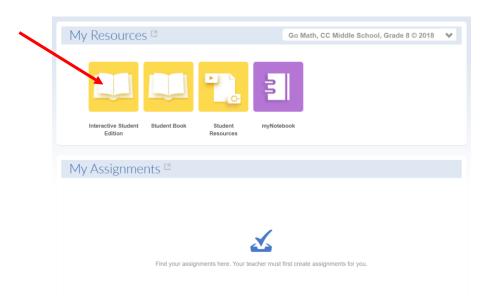

## **Accessing Statistics Lessons in GOMath!**

- Go to GOMath! from ClassLink remember student usernames are student email (includes @student.palos118.org) and password should be the password used to log in to school device
- Under "My Resources," click on the picture of the book above "Interactive Student Edition"